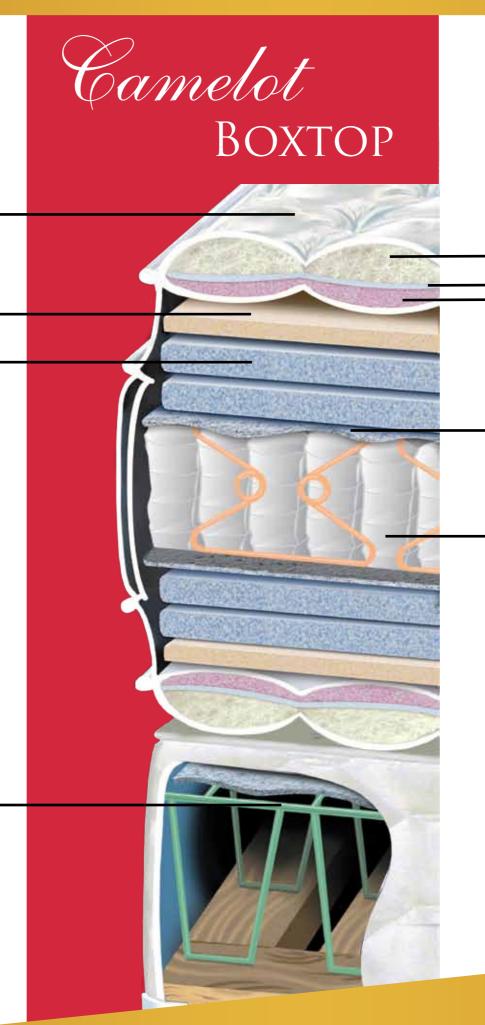

STRETCH KNIT FABRIC -

2" SUPER-SOFT FOAM

LONG-LASTING RESILIENCY

2 LAYERS OF

 $\frac{1}{2}$ " LAYER OF MEMORY FOAM

JUST THE RIGHT COMBINATION OF FOAM

WITHIN THE BOXTOP AND BUILD-UP

DEEPENS SURFACE COMFORT AND

DEEP-QUILTED TOP PANEL WITH: 4" POLYESTER FIBER COTTON FIBER SUPER-SOFT FOAM Developed for luxurious feel AND BREATHABILITY

POLYESTER INSULATOR PAD Enhances thermal qualities and extends mattress life

## **800 ENCASED COILS**

WITH STEEL EDGE SUPPORTS ENSURE OUTSTANDING SUPPORT AND REDUCED MOTION TRANSFER

LIMITED-DEFLECTION BOXSPRING

FOR DEEP-RESPONSE STABILITY AND LONG-LASTING DURABILITY

Gold Bond® Since 1899