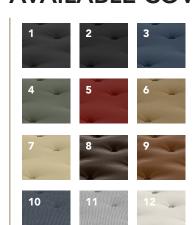

## **AVAILABLE COVERS**

2 BLACK MICROFIBER 3 BLUE MICROFIBER **4 SAGE MICROFIBER 5 BURGUNDY MICROFIBER 6 CHOCOLATE MICROFIBER** 7 TAN MICROFIBER 8 BONDED LEATHER 9 SADDLE LEATHER 10 BLUE TWEED 11 SILVER TWEED 12 OFF-WHITE TWILL