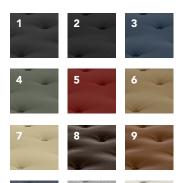

## AVAILABLE COVERS

10

1 BLACK DUCT 2 BLACK MICROFIBER 3 BLUE MICROFIBER 4 SAGE MICROFIBER 5 BURGUNDY MICROFIBER 6 CHOCOLATE MICROFIBER 7 TAN MICROFIBER 8 BONDED LEATHER 9 SADDLE LEATHER 10 BLUE TWEED 11 SILVER TWEED 12 OFF-WHITE TWILL