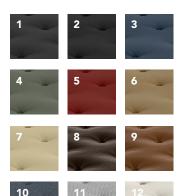

## AVAILABLE COVERS

Futon Mattresses by Gold Bond

4

1 BLACK DUCT 2 BLACK MICROFIBER 3 BLUE MICROFIBER 4 SAGE MICROFIBER 5 BURGUNDY MICROFIBER 6 CHOCOLATE MICROFIBER 7 TAN MICROFIBER 8 BONDED LEATHER 9 SADDLE LEATHER 10 BLUE TWEED 11 SILVER TWEED 12 OFF-WHITE TWILL