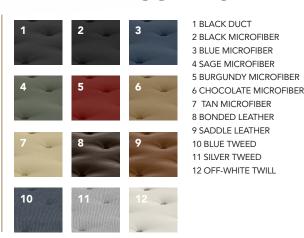

**FEATURES**

- for added strength, the heavy cotton twill outer shell is constructed like a box-with top, bottom and side panels-not like a pillow as on other futons.
- ② Our futons have 25% more lace tufts than the competition.
- 3 We 'crown' each futon across the middle with several pounds of extra cotton top and bottom for extra comfort and support.
- 4 Double-stitched seams won't split or unwind.
- 5 One piece of solid 1½" foam, for resiliency and cushioning.

Custom-blended "JOY" cotton batting, the densest most durable in the world, using nothing but the purest cotton picker and linter available.

More densely packed cotton inside than any other futon, a Gold Bond futon will retain its firmness, loftiness and support long after the competition falls flat.

## **AVAILABLE COVERS**