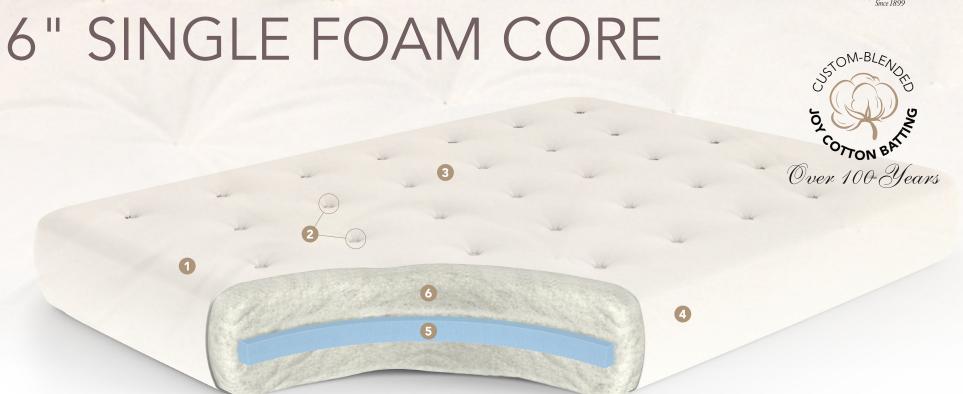

## **FEATURES**

- for added strength, the heavy cotton twill outer shell is constructed like a box-with top, bottom and side panels-not like a pillow as on other futons.
- ② Our futons have 25% more lace tufts than the competition.
- 3 We 'crown' each futon across the middle with several pounds of extra cotton top and bottom for extra comfort and support.
- 4 Double-stitched seams won't split or unwind.
- 5 One piece of solid 1½" foam, for resiliency and cushioning.

Custom-blended "JOY" cotton batting, the densest most durable in the world, using nothing but the purest cotton picker and linter available.

More densely packed cotton inside than any other futon, a Gold Bond futon will retain its firmness, loftiness and support long after the competition falls flat.