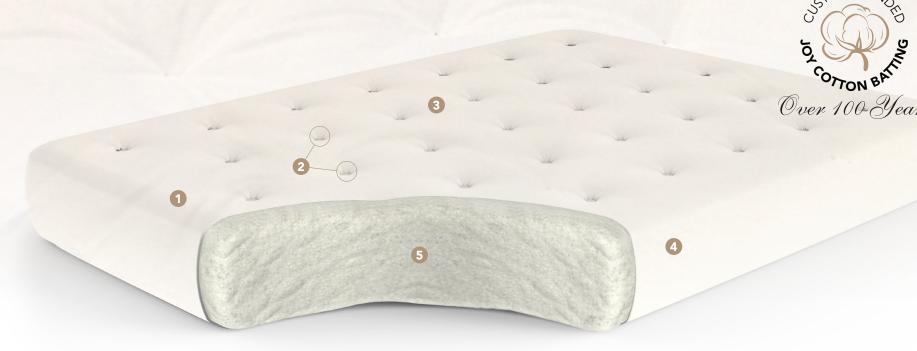

## **FEATURES**

- for added strength, the heavy cotton twill outer shell is constructed like a box-with top, bottom and side panels-not like a pillow as on other futons.
- 2 Our futons have 25% more lace tufts than the competition.
- We 'crown' each futon across the middle with several pounds of extra cotton top and bottom for extra comfort and support.
- 4 Double-stitched seams won't split or unwind.

60 lbs of custom-blended "JOY" cotton batting, the densest most durable in the world, using nothing but the purest cotton picker and linter available.

More densely packed cotton inside than any other futon, a Gold Bond futon will retain its firmness, loftiness and support long after the competition falls flat.