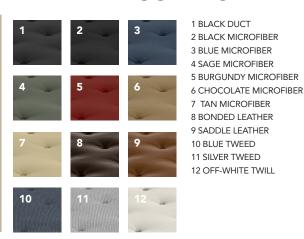

## 8" ALL COTTON



## **FEATURES**

- for added strength, the heavy cotton twill outer shell is constructed like a box-with top, bottom and side panels-not like a pillow as on other futons.
- 2 Our futons have 25% more lace tufts than the competition.
- We 'crown' each futon across the middle with several pounds of extra cotton top and bottom for extra comfort and support.
- 4 Double-stitched seams won't split or unwind.

60 lbs of custom-blended "JOY" cotton batting, the densest most durable in the world, using nothing but the purest cotton picker and linter available.

More densely packed cotton inside than any other futon, a Gold Bond futon will retain its firmness, loftiness and support long after the competition falls flat.

## **AVAILABLE COVERS**