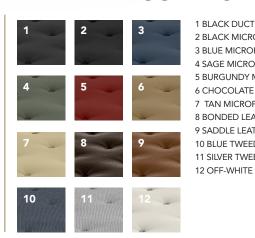

## **AVAILABLE COVERS**

2 BLACK MICROFIBER 3 BLUE MICROFIBER **4 SAGE MICROFIBER 5 BURGUNDY MICROFIBER 6 CHOCOLATE MICROFIBER** 7 TAN MICROFIBER 8 BONDED LEATHER 9 SADDLE LEATHER 10 BLUE TWEED 11 SILVER TWEED 12 OFF-WHITE TWILL