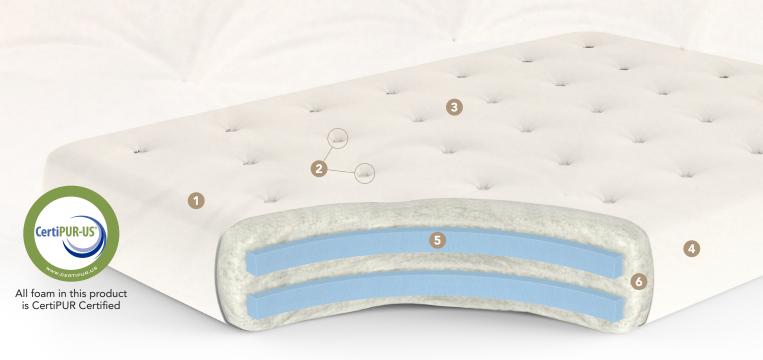

## 8" DOUBLE FOAM CORE

- 1 For added strength, the heavy cotton twill outer shell is constructed like a box-with top, bottom and side panels-not like a pillow as on other futons.
- 2 Our futons have 25% more lace tufts than the competition.
- 3 We 'crown' each futon across the middle with several pounds of extra cotton top and bottom for extra comfort and support.
- 4 Double-stitched seams won't split or unwind.
- 5 Two layers of solid 1½" foam, for maximum resiliency and cushioning.

- 40 lbs of custom-blended "JOY" cotton batting, the densest most durable in the world, using nothing but the purest cotton picker and linter available.
  - More densely packed cotton inside than any other futon, a Gold Bond futon will retain its firmness, loftiness and support long after the competition falls flat.