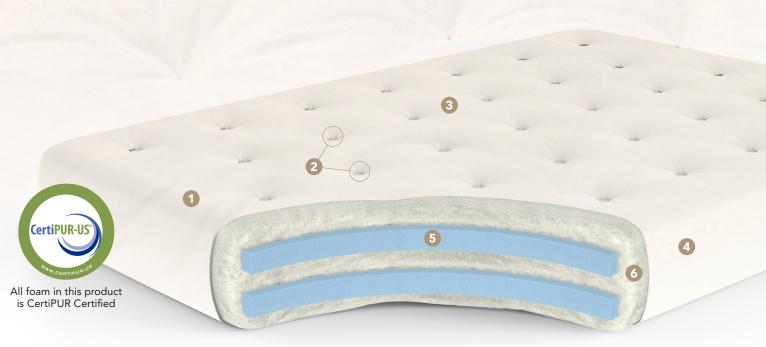

## 10" DOUBLE FOAM CORE

- 1 For added strength, the heavy cotton twill outer shell is constructed like a box-with top, bottom and side panels-not like a pillow as on other futons.
- 2 Our futons have 25% more lace tufts than the competition.
- 3 We 'crown' each futon across the middle with several pounds of extra cotton top and bottom for extra comfort and support.
- 4 Double-stitched seams won't split or unwind.
- 5 Two layers of solid 1½" foam, for maximum resiliency and cushioning.

- 6 50 lbs of custom-blended "JOY" cotton batting, the densest most durable in the world, using nothing but the purest cotton picker and linter available.
  - More densely packed cotton inside than any other futon, a Gold Bond futon will retain its firmness, loftiness and support long after the competition falls flat.