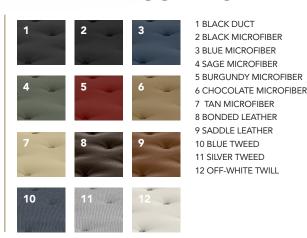

strength, the heavy cotton twill outer shell is constructed like a box-with top, bottom and side panels-not like a pillow as on other futons.
- 2 Our futons have 25% more lace tufts than the competition.
- 3 We 'crown' each futon across the middle with several pounds of extra cotton top and bottom for extra comfort and support.
- 4 Double-stitched seams won't split or unwind.
- 5 Two layers of solid 1½" foam, for maximum resiliency and cushioning.

- 6 50 lbs of custom-blended "JOY" cotton batting, the densest most durable in the world, using nothing but the purest cotton picker and linter available.
  - More densely packed cotton inside than any other futon, a Gold Bond futon will retain its firmness, loftiness and support long after the competition falls flat.

## **AVAILABLE COVERS**