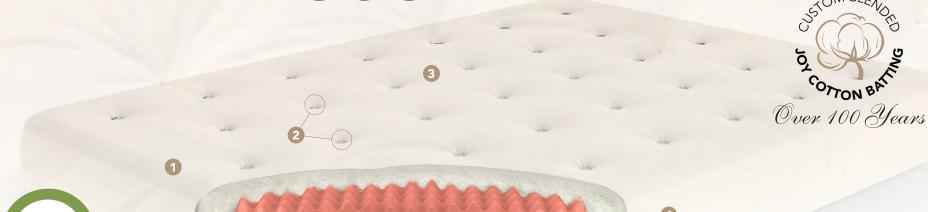

**FEATURES** 

All foam in this product is CertiPUR Certified

- 1 For added strength, the heavy cotton twill outer shell is constructed like a box-with top, bottom and side panels-not like a pillow as on other futons.
- 2 Our futons have 25% more lace tufts than the competition.
- 3 We 'crown' each futon across the middle with several pounds of extra cotton top and bottom for extra comfort and support.
- 4 Double-stitched seams won't split or unwind.
- 5 The comfort in the FeatherTouch I comes from four 2" layers of high-resiliency convoluted foam.

Custom-blended "JOY" cotton batting, the densest most durable in the world, using nothing but the purest cotton picker and linter available.

More densely packed cotton inside than any other futon, a Gold Bond futon will retain its firmness, loftiness and support long after the competition falls flat.