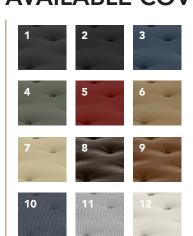

## **AVAILABLE COVERS**

2 BLACK MICROFIBER 3 BLUE MICROFIBER **4 SAGE MICROFIBER 5 BURGUNDY MICROFIBER 6 CHOCOLATE MICROFIBER** 7 TAN MICROFIBER 8 BONDED LEATHER 9 SADDLE LEATHER 10 BLUE TWEED 11 SILVER TWEED 12 OFF-WHITE TWILL