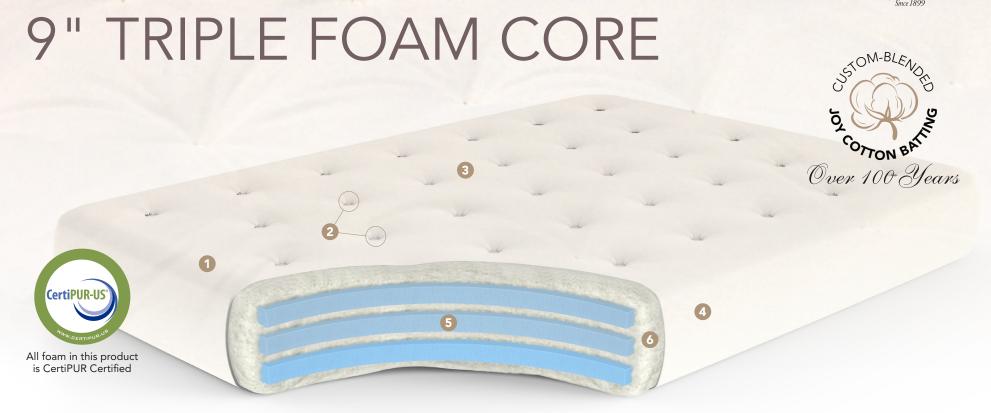

## **FEATURES**

- for added strength, the heavy cotton twill outer shell is constructed like a box-with top, bottom and side panels-not like a pillow as on other futons.
- 2 Our futons have 25% more lace tufts than the competition.
- We 'crown' each futon across the middle with several pounds of extra cotton top and bottom for extra comfort and support.
- 4 Double-stitched seams won't split or unwind.
- 5 With three layers of solid 2/3" foam, our popular Triple Foam Core features maximum resiliency and cushioning.