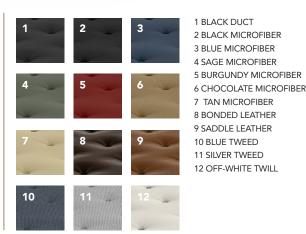

er shell is constructed like a box-with top, bottom and side panels-not like a pillow as on other futons.
- 2 Our futons have 25% more lace tufts than the competition.
- We 'crown' each futon across the middle with several pounds of extra cotton top and bottom for extra comfort and support.
- 4 Double-stitched seams won't split or unwind.
- 5 With three layers of solid 2/3" foam, our popular Triple Foam Core features maximum resiliency and cushioning.

- 50lbs of custom-blended "JOY" cotton batting, the densest most durable in the world, using nothing but the purest cotton picker and linter available.
  - More densely packed cotton inside than any other futon, a Gold Bond futon will retain its firmness, loftiness and support long after the competition falls flat.

## **AVAILABLE COVERS**