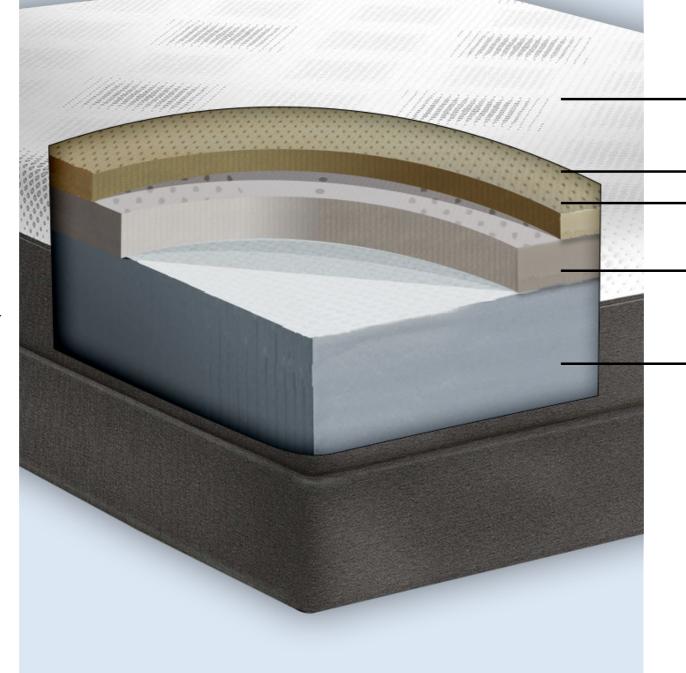

# S-SERIES 12"

FIRE BARRIER SOCK 2.5" OF NEW SERENE COMFORT FOAM HOLE PUNCHED

2" OF ENDURE COMFORT FOAM

7.5" OF HIGH-RESILIENCY. **CERTI-PUR CERTIFIED** 1.8 LBS FOAM

## **ACTIVE AIR HOLE PUNCH TECHNOLOGY**

Heat and humidity pass quickly through the material and comfortably away from the skin.

## **ENDURE COMFORT FOAM**

More comfortable and supportive than memory foam, sleeps cool, 100% recyclable, hypoallergenic.

### CERTIPUR-US CERTIFIED

Requires low-emissions for indoor air quality. Made without ozone-depleters, formaldehyde, lead, mercury and other materials of concern.