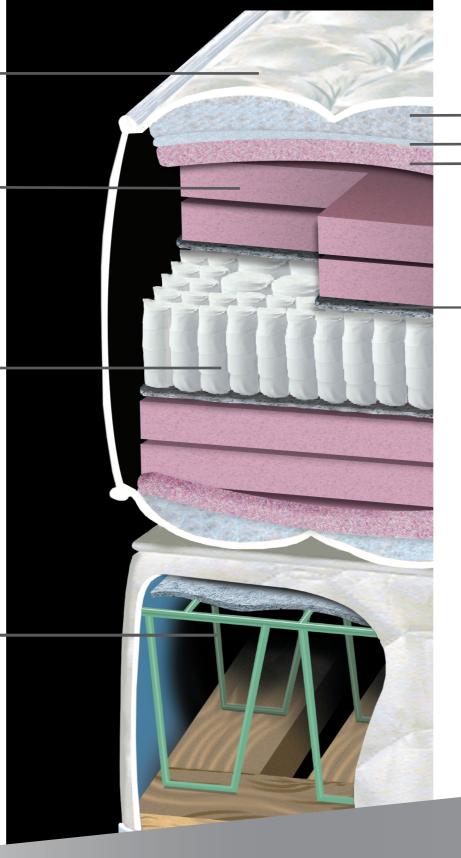

# Westminsten Adjustable Plush

**DEEP-QUILTED TOP PANEL WITH:** -4" POLYESTER FIBER

-COTTON FIBER -SUPER-SOFT FOAM

DEVELOPED FOR LUXURIOUS FEEL AND BREATHABILITY

### 2 LAYERS OF 2" SUPER-SOFT FOAM

JUST THE RIGHT COMBINATION
DEEPENS SURFACE COMFORT
AND LONG-LASTING RESILIENCY

#### POLYESTER INSULATOR PAD

ENHANCES THERMAL QUALITIES AND EXTENDS MATTRESS LIFE

I'M A I'M
TWO-SIDED MOTION
MATTRESS FRIENDLY

MATTRESSES BY

## 1057 BOLSA® SPRING SYSTEM WITH QUANTUM® EDGE STEEL PERIMETER

BENDS EASILY, RESULTING IN LESS WEAR AND TEAR ON THE ADJUSTABLE BASE. SUPPORT ALL THE WAY TO THE EDGE OF THE BED. SLEEPS COOLER THAN FOAM.

### Two-Sided Encased Coil

STRETCH KNIT FABRIC

#### LIMITED-DEFLECTION BOXSPRING

FOR DEEP-RESPONSE STABILITY AND LONG-LASTING DURABILITY