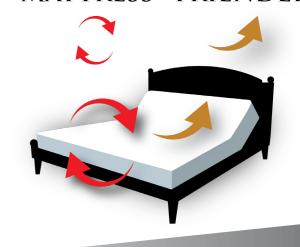

## Two-Sided Encased Coil





#### FOUR WAY STRETCH KNIT FABRIC

WITH FIRE BARRIER

### HEAVY POLYESTER INSULATOR PAD

ENHANCES THERMAL QUALITIES AND EXTENDS MATTRESS LIFE

## 1057 BOLSA® SPRING SYSTEM WITH QUANTUM® EDGE STEEL PERIMETER

BENDS EASILY, RESULTING IN LESS WEAR AND TEAR ON THE ADJUSTABLE BASE. SUPPORT ALL THE WAY TO THE EDGE OF THE BED. SLEEPS COOLER THAN FOAM.

#### LIMITED-DEFLECTION BOXSPRING

FOR DEEP-RESPONSE STABILITY AND LONG-LASTING DURABILITY

#### 1386 NANO COILS

PROVEN TO RESIST SAGGING AND SETTLEMENT, CONFORMS TO THE INDIVIDUAL CONTOURS OF THE BODY FOR A PERSONALIZED FEEL

### 2" HIGH RESILIENCE CONVOLUTED FOAM

2" HIGH RESILIENCE FOAM

# I'M A I'M TWO-SIDED MOTION MATTRESS FRIENDLY



MATTRESSES BY