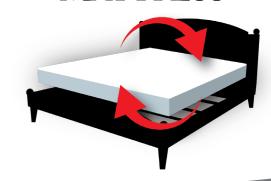

## Two-Sided Encased Coil





#### FOUR WAY STRETCH KNIT FABRIC

WITH FIRE BARRIER

## HEAVY POLYESTER INSULATOR PAD

ENHANCES THERMAL QUALITIES AND EXTENDS MATTRESS LIFE

#### 804 ENCASED COILS

WITH STEEL EDGE SUPPORTS ENSURE OUTSTANDING SUPPORT AND REDUCED MOTION TRANSFER

### LIMITED-DEFLECTION BOXSPRING

FOR DEEP-RESPONSE STABILITY AND LONG-LASTING DURABILITY

#### 1386 NANO COILS

PROVEN TO RESIST SAGGING AND SETTLEMENT, CONFORMS TO THE INDIVIDUAL CONTOURS OF THE BODY FOR A PERSONALIZED FEEL

## 2" HIGH RESILIENCE CONVOLUTED FOAM

2" HIGH RESILIENCE FOAM

# I'M A TWO-SIDED MATTRESS



# MATTRESSES BY