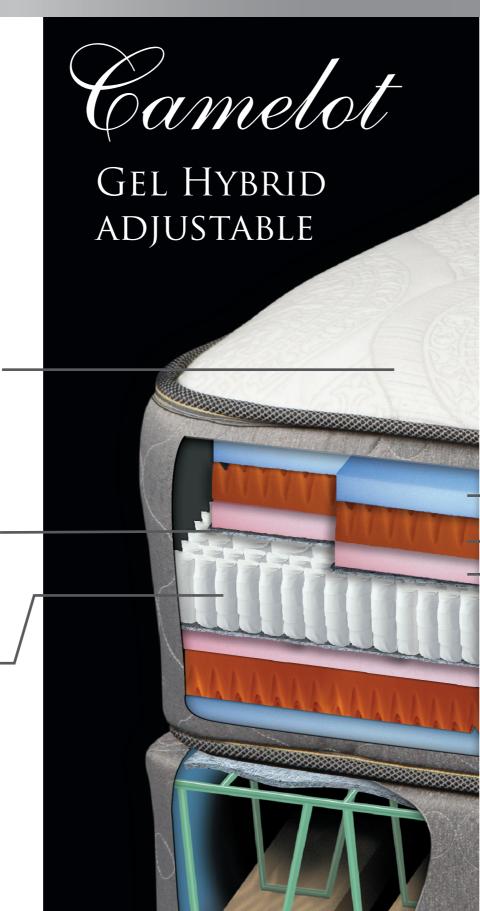

## Two-Sided Encased Coil

FOUR WAY STRETCH KNIT FABRIC

WITH FIRE BARRIER

## HEAVY POLYESTER INSULATOR PAD

ENHANCES THERMAL QUALITIES AND EXTENDS MATTRESS LIFE

## 1057 BOLSA® SPRING SYSTEM WITH QUANTUM® EDGE STEEL PERIMETER

BENDS EASILY, RESULTING IN LESS WEAR AND TEAR ON THE ADJUSTABLE BASE. SUPPORT ALL THE WAY TO THE EDGE OF THE BED. SLEEPS COOLER THAN FOAM.

## LIMITED-DEFLECTION BOXSPRING

FOR DEEP-RESPONSE STABILITY AND LONG-LASTING DURABILITY

1" GEL MEMORY FOAM
PRESSURE POINT RELIEF,
SUPERIOR WEIGHT AND HEAT DISSIPATION

2" HIGH RESILIENCE CONVOLUTED FOAM

2" HIGH RESILIENCE FOAM