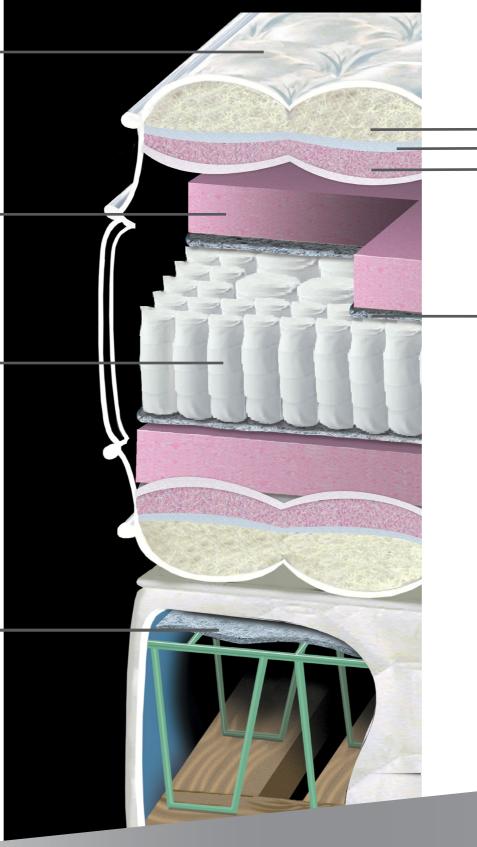

Two-Sided Encased Coil

STRETCH KNIT FABRIC -

**2" SUPER-SOFT FOAM** JUST THE RIGHT COMBINATION DEEPENS SURFACE COMFORT AND LONG-LASTING RESILIENCY

1057 BOLSA® SPRING SYSTEM WITH QUANTUM® EDGE STEEL PERIMETER BENDS EASILY, RESULTING IN LESS WEAR AND TEAR ON THE ADJUSTABLE BASE. SUPPORT ALL THE WAY TO THE EDGE OF THE BED. SLEEPS COOLER THAN FOAM.

LIMITED-DEFLECTION BOXSPRING For deep-response stability and Long-lasting durability

DEEP-QUILTED TOP PANEL WITH: 4" POLYESTER FIBER COTTON FIBER SUPER-SOFT FOAM Developed for luxurious feel and breathability

POLYESTER INSULATOR PAD Enhances thermal qualities and extends mattress life