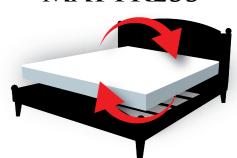

## Imart Series Collection

Imart Series 3500

I'M A
TWO-SIDED
MATTRESS

FOUR WAY STRETCH KNIT FABRIC WITH FIRE BARRIER

HEAVY POLYESTER INSULATOR PAD

ENHANCES THERMAL QUALITIES AND EXTENDS MATTRESS LIFE

416-COIL 13 GAUGE BODY BALANCE INNERSPRING
FOR ANTI-ROLL STABILITY
AND FULL-BODY SUPPORT