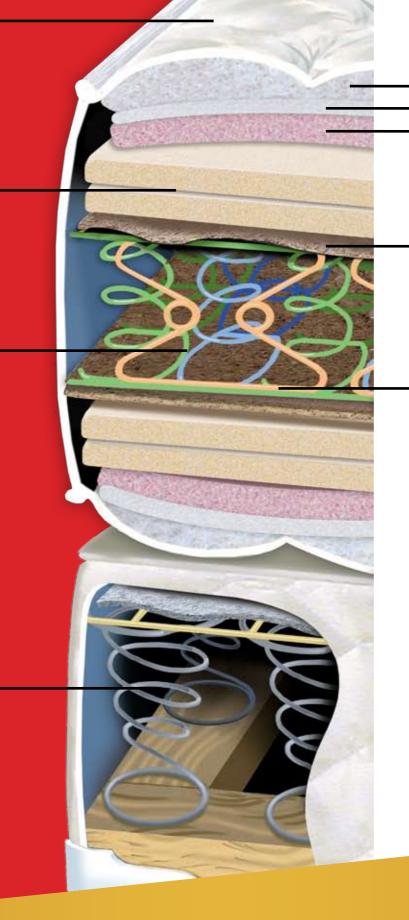

Premier Series

Stretch Knit Fabric -

2 LAYERS OF 2" SUPER FIRM FOAM

JUST THE RIGHT COMBINATION DEEPENS SURFACECOMFORT AND LONG-LASTING RESILIENCY

850-COIL BALANCED REST SMART COIL SYSTEM<sup>™</sup> FOR ANTI-ROLL STABILITY AND FULL-BODY SUPPORT

100-COIL HEAVY-GAUGE BOX SPRING WITH ZONED MODULAR CENTER AND EDGE SUPPORTS FOR A STABLE FOUNDATION AND EXTENDED MATTRESS LIFE

**DEEP-QUILTED TOP PANEL WITH:** 

4" POLYESTER FIBER COTTON FIBER SUPER-SOFT FOAM Developed for luxurious feel and breathability

POLYESTER INSULATOR PAD Enhances thermal qualities and extends mattress life

DOUBLE STEEL EDGE SUPPORTS For full edge-to-edge sleeping

MATTRESSES BY

© 2010 by Gold Bond Mattress Company • PO Box 89 • Hartford, CT 06141-0089 • 860-549-2000