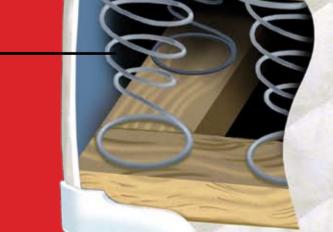

## 850-COIL BALANCED REST SMART COIL SYSTEM

FOR ANTI-ROLL STABILITY AND FULL-BODY SUPPORT

100-COIL HEAVY-GAUGE BOX SPRING WITH ZONED MODULAR CENTER AND EDGE SUPPORTS

FOR A STABLE FOUNDATION AND EXTENDED MATTRESS LIFE