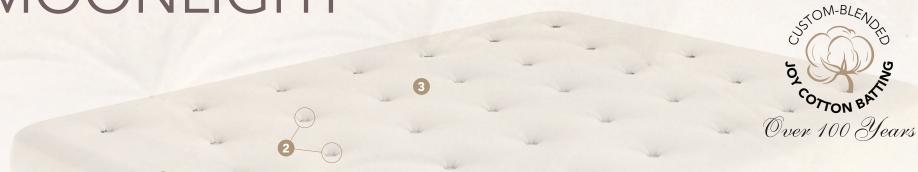

## **FEATURES**

- 1 For added strength, the heavy cotton twill outer shell is constructed like a box-with top, bottom and side panels-not like a pillow as on other futons.
- 2 Our futons have 25% more lace tufts than the competition.
- 3 We 'crown' each futon across the middle with several pounds of extra cotton top and bottom for extra comfort and support.
- 4 Double-stitched seams won't split or unwind.
- 5 Two 3" layers of convoluted foam on either side of the block foam improve comfort and support.

- 6 The comfort in the Moonlight comes from two thick layers of block foam.
- Custom-blended "JOY" cotton batting, the densest most durable in the world, using nothing but the purest cotton picker and linter available.

More densely packed cotton inside than any other futon, a Gold Bond futon will retain its firmness, loftiness and support long after the competition falls flat.