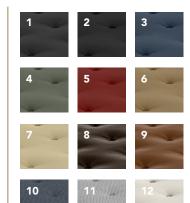

## **AVAILABLE COVERS**

2 BLACK MICROFIBER 3 BLUE MICROFIBER **4 SAGE MICROFIBER 5 BURGUNDY MICROFIBER 6 CHOCOLATE MICROFIBER** 7 TAN MICROFIBER 8 BONDED LEATHER 9 SADDLE LEATHER 10 BLUE TWEED 11 SILVER TWEED 12 OFF-WHITE TWILL