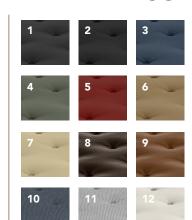

## **AVAILABLE COVERS**

2 BLACK MICROFIBER 3 BLUE MICROFIBER **4 SAGE MICROFIBER 5 BURGUNDY MICROFIBER 6 CHOCOLATE MICROFIBER** 7 TAN MICROFIBER 8 BONDED LEATHER 9 SADDLE LEATHER 10 BLUE TWEED 11 SILVER TWEED 12 OFF-WHITE TWILL