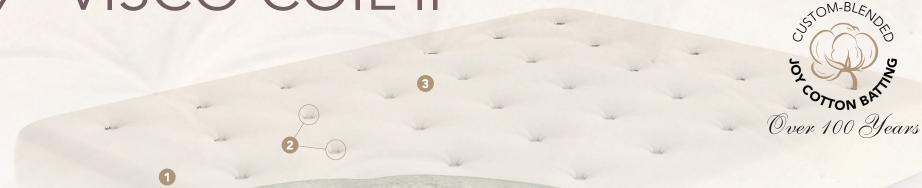

## **FEATURES**

- 1 For added strength, the heavy cotton twill outer shell is constructed like a box-with top, bottom and side panels-not like a pillow as on other futons.
- 2 Our futons have 25% more lace tufts than the competition.
- 3 We 'crown' each futon across the middle with several pounds of extra cotton top and bottom for extra comfort and support.
- 4 Double-stitched seams won't split or unwind.
- 5 Exceptional comfort comes from the layers of pressure-relieving memory foam, which adapt to your body's contours.

- 6 The custom-designed SuperCenter Innerspring unit is the secret to the ComfortCoil's dual benefits: Firm, healthful support like the best conventional mattress, and ease of flexibility which allows the futon to fold readily into a sofa.
- Custom-blended "JOY" cotton batting, the densest most durable in the world, using nothing but the purest cotton picker and linter available.

More densely packed cotton inside than any other futon, a Gold Bond futon will retain its firmness, loftiness and support long after the competition falls flat.