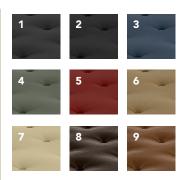

## AVAILABLE COVERS

Futon Mattresses by Gold Bond

1 BLACK DUCT 2 BLACK MICROFIBER 3 BLUE MICROFIBER 4 SAGE MICROFIBER 5 BURGUNDY MICROFIBER 6 CHOCOLATE MICROFIBER 7 TAN MICROFIBER 8 BONDED LEATHER 9 SADDLE LEATHER 10 BLUE TWEED 11 SILVER TWEED 12 OFF-WHITE TWILL