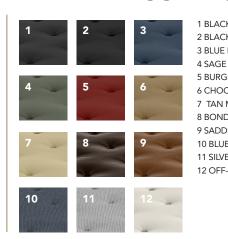

## **AVAILABLE COVERS**

2 BLACK MICROFIBER 3 BLUE MICROFIBER **4 SAGE MICROFIBER 5 BURGUNDY MICROFIBER 6 CHOCOLATE MICROFIBER** 7 TAN MICROFIBER 8 BONDED LEATHER 9 SADDLE LEATHER 10 BLUE TWEED 11 SILVER TWEED 12 OFF-WHITE TWILL