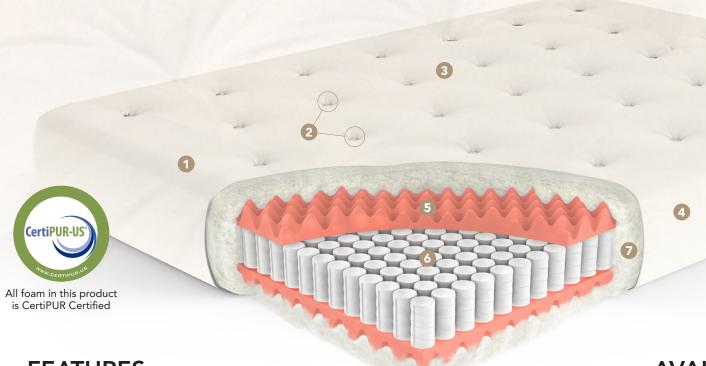

Corton Ball Over 100 Years

- **FEATURES** 
  - 1 For added strength, the heavy cotton twill outer shell is constructed like a box-with top, bottom and side panels-not like a pillow as on other futons.
  - 2 Our futons have 25% more lace tufts than the competition.
  - 3 We 'crown' each futon across the middle with several pounds of extra cotton top and bottom for extra comfort and support.
  - Double-stitched seams won't split or unwind.
  - 5 3" layer of high-resiliency convoluted foam, enhancing the independent action of the coils.

- 6 Pre-compressed coils encased within a premium quality fabric pocket and secured to a durable stabilizer panel, creating a tightly-locked unit where each spring compresses straight up and down, eliminating "roll together."
  - Our spring forming process allows each coil to retain its bounce long beyond the competition.
- Custom-blended "JOY" cotton batting, the densest most durable in the world, using nothing but the purest cotton picker and linter available.

More densely packed cotton inside than any other futon, a Gold Bond futon will retain its firmness, loftiness and support long after the competition falls flat.