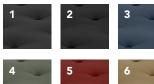

## AVAILABLE COVERS

4

10

1 BLACK DUCT 2 BLACK MICROFIBER 3 BLUE MICROFIBER 4 SAGE MICROFIBER 5 BURGUNDY MICROFIBER 6 CHOCOLATE MICROFIBER 7 TAN MICROFIBER 8 BONDED LEATHER 9 SADDLE LEATHER 10 BLUE TWEED 11 SILVER TWEED 12 OFF-WHITE TWILL