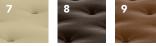

## AVAILABLE COVERS

4

10

1 BLACK DUCT 2 BLACK MICROFIBER 3 BLUE MICROFIBER 4 SAGE MICROFIBER 5 BURGUNDY MICROFIBER 6 CHOCOLATE MICROFIBER 7 TAN MICROFIBER 8 BONDED LEATHER 9 SADDLE LEATHER 10 BLUE TWEED 11 SILVER TWEED 12 OFF-WHITE TWILL