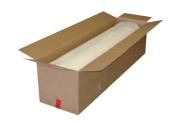

### BED IN A BOX, **ROLL PACK TECHNOLOGY**

Compressed for convenient shipping and handling.

1" OF NEW SERENE COMFORT FOAM **HOLE PUNCHED** 

2" OF NEW SERENE COMFORT FOAM

7" OF HIGH-RESILIENCY, CERTI-PUR CERTIFIED 1.8 LBS FOAM