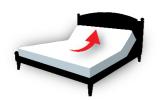

#### **MOTION-FRIENDLY**

Can be used on an adjustable base for added versatility in comfort.