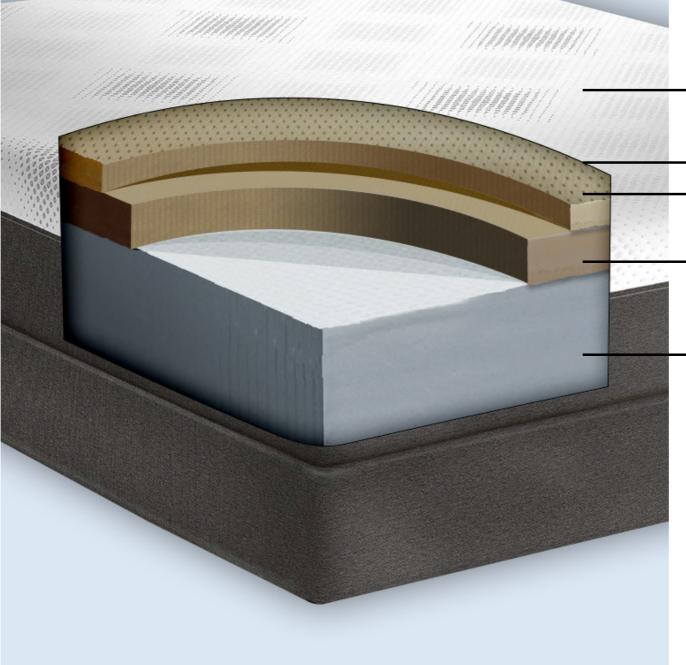

### BED IN A BOX, **ROLL PACK TECHNOLOGY**

Compressed for convenient shipping and handling.

1" OF NEW SERENE COMFORT FOAM **HOLE PUNCHED** 

2" OF NEW SERENE COMFORT FOAM

7" OF HIGH-RESILIENCY, CERTI-PUR CERTIFIED 1.8 LBS FOAM