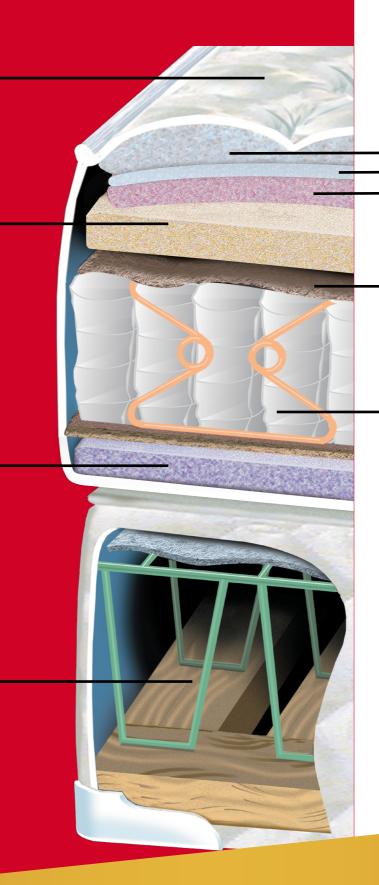

## Baroness FIRM

STRETCH KNIT FABRIC -

## 2" SUPER FIRM FOAM

JUST THE RIGHT COMBINATION
DEEPENS SURFACECOMFORT
AND LONG-LASTING RESILIENCY

ULTRA-FIRM SUPPORT FOAM ADDS DEEP STRUCTURE STABILITY

## LIMITED-DEFLECTION BOXSPRING

FOR DEEP-RESPONSE STABILITY AND LONG-LASTING DURABILITY

DEEP-QUILTED TOP PANEL WITH:
4" POLYESTER FIBER
COTTON FIBER
SUPER-SOFT FOAM
DEVELOPED FOR LUXURIOUS FEEL
AND BREATHABILITY

POLYESTER INSULATOR PAD ENHANCES THERMAL QUALITIES AND EXTENDS MATTRESS LIFE

## 800 ENCASED COILS

WITH STEEL EDGE SUPPORTS
ENSURE OUTSTANDING SUPPORT
AND REDUCED MOTION TRANSFER

MATTRESSES BY