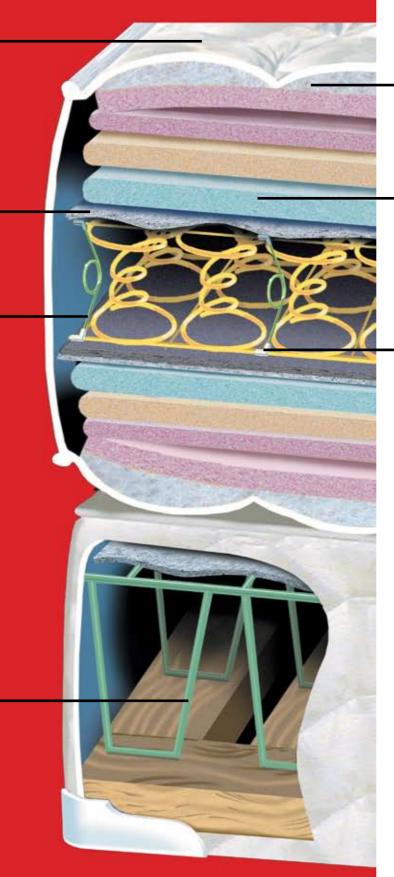

## Anniversary PLUSH

BELGIAN MICRO-QUILTED FABRIC LUSH AND SOFT FOR EXCEPTIONAL COMFORT

> POLYESTER INSULATOR PAD ENHANCES THERMAL QUALITIES AND EXTENDS MATTRESS LIFE

STEEL SPRING EDGE SUPPORTS:
ALLOWS EDGE-TO-EDGE SLEEPING SURFACE
AND ELIMINATES "ROLL-OFF"

LIMITED-DEFLECTION BOXSPRING

FOR DEEP-RESPONSE STABILITY AND LONG-LASTING DURABILITY

DEEP-QUILTED TOP PANEL WITH POLYESTER FIBER
DEVELOPED FOR LUXURIOUS FEEL
AND BREATHABILITY

2¾" LAYERS SOFT AND SUPER-SOFT FOAM

JUST THE RIGHT COMBINATION DEEPENS SURFACE COMFORT AND LONG-LASTING RESILIENCY

448-COIL 12¾ GAUGE BODY BALANCE INNERSPRING

FOR ANTI-ROLL STABILITY AND FULL-BODY SUPPORT

MATTRESSES BY